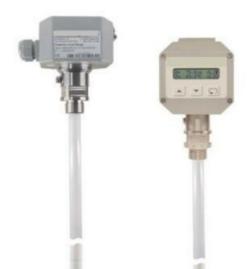

## **CAPACITIVE LEVEL SENSOR - LCV SERIES**

CAPACITIVE LEVEL LCV

- Measuring ranges 100 ... 3000 mm
- Programming via the front panel keypad and LCD display
- 0-10 V or 4-20mA analog output
- Measuring units programmable in linear values or %.

## Product description

Level measurement with capacitive technology.

The liquid to be monitored must have a minimum conductivity of 50 µS / cm and must not be adherent to the probe.

All programming functions can be managed from the keypad on the front panel of the instrument. Level status is displayed on the LCD. The analog signal is proportional to the measured level, and can be calibrated according to the geometry of the tank. The absence of moving parts offers a system that does not require particular maintenance.