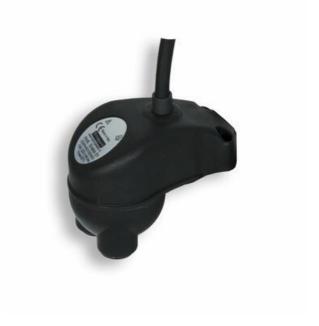

## TECNOPLASTIC - ELECTRONIC LEVEL SWITCH - SNAKE

ESNH4G110N001 SNAKE H07 4G1, 10M, 230V, 1 Func

- Adjustable start/stop delay time
- Clean water / Waste water probes
- Up to 50°C
- IP68 Protection grade

## Product description

The level switch is designed to be used with level probes (sold separately) which can be connected to the unit using standard wire. This will allow the switch to be used in narrow spaces. With the use of a magnetic key which is supplied with the product you can adjust the start/stop delay time to your needs. Suitable for level monitoring of clear, storm water, industrial and chemical waters.

## Specifications

| Approvals    | CE, EAC, TÜV |
|--------------|--------------|
| Cable length | 10           |
| Cable type   | H07RN-F      |
| Depth-Max    | 10           |

| Insulation class         | I    |
|--------------------------|------|
| IP Class                 | IP68 |
| Operating temperature to | 40   |
| Rated Current            | 10   |
| Supply Voltage           | 230  |