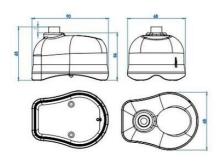

## Product description

This level switch is designed to rest on a flat surface where it remains settled at the bottom, allowing it to trace water level coming from the floor. With the use of a magnetic key which is supplied with the product you can adjust the start/stop delay time to your needs. They come pre-set to Start after 5 seconds and stop after 30 seconds, they adjustment rage between 1 - 120 seconds.