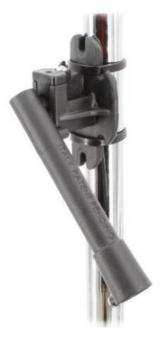

## Product description

This accessory has been specially designed for the Olympic and Fox float with the activation angle of 45°. Constructed with materials highly resistant to mechanical stress, it's ideal for applications in rough waters as it prevents the entanglement of cable so the float switch can work properly. Suitable for narrow spaces, sewage, and industrial waters. It can be installed to tanks and Well walls using 2 screws (not supplied), or to the pump's pipes using the cable ties supplied.