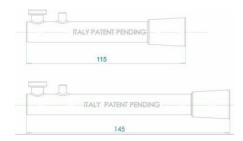

## ACCGBAM115001

TECNOPLASTIC

- 45° Activation angle
- Lengths available in 115mm and 145mm
- Suitable for Fox and Olympic floats only