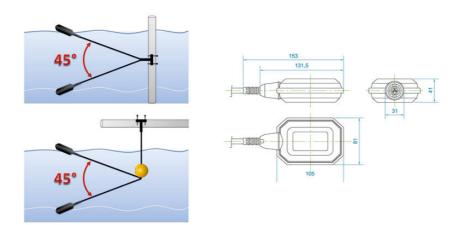

## Specifications

| Approvals                | CE, EAC, TÜV |
|--------------------------|--------------|
| Cable length             | 0,52         |
| Cable type               | H07RN-F      |
| Contact Angle            | 45           |
| Depth-Max                | 10           |
| Insulation class         | I-II         |
| IP Class                 | IP68         |
| Operating temperature to | 50           |
| Rated Current            | 8            |
| Specific gravity         | 0.7 kg/dm³   |
| Supply Voltage           | 250          |