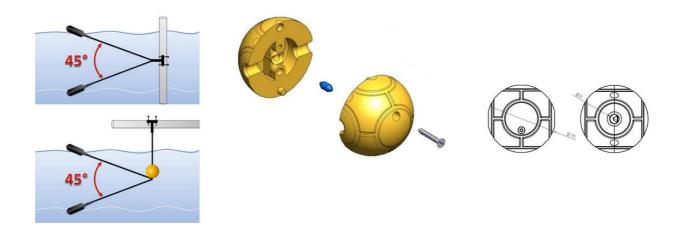

## Product description

The Shell counterweight for pendant float switches is a unique and time saving design that can be connected and placed onto the cable without the need to disconnect and feed the counterweight down the cable.

Being universal it is suitable for use with the Fox, Olympic, Supertec and Flotec switches and is also compatible with competitors' brands.

Manufactured from non-toxic materials its intended purpose is for permanent use in potable water but is also suitable for food industry applications.