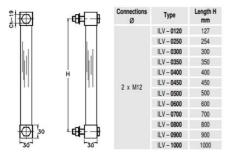

## **VISUAL LEVEL INDICATOR - ILV SERIES**

00.0016.0032 127mm length, 2xM12 conn.

- 127 mm. to 1000 mm. length
- Aluminium anodized body, other on request
- Working pressure up to 2 bar
- Working temperature up to 80°C
- Acrylic sight and protection tube

## Specifications

| Length               | 127             |
|----------------------|-----------------|
| Manufacturer Part No | ILV.0127.D.PX.B |
| Max. pressure        | 2               |
| Temperature range to | 80              |