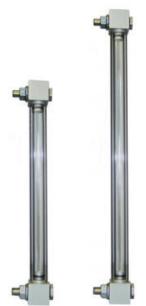

## **VISUAL LEVEL INDICATOR - ILV SERIES**

00.0016.0032 127mm length, 2xM12 conn.

- 127 mm. to 1000 mm. length
- Aluminium anodized body, other on request
- Working pressure up to 2 bar
- Working temperature up to 80°C
- Acrylic sight and protection tube

## Product description

The visual level indicators ILC series are used to visually monitor the status of the level of liquids in tanks. The indicators are mounted outside the tank by means of threaded connections. The system thus designed (double vision pipe) allows the vision of the level inside the tank at 360°