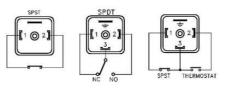

## VALCO - ADJUSTABLE LEVEL SWITCH, VERTICAL MOUNT - KIT.S1 SERIES

00.0002.3320 G1" thread for level kit, Brass, DIN

- 500 mm. to 1500 mm. tube length
- Brass stem and connection, Spansil float
- Max working pressure up to 20 bar
- Max temperature 105°C
- Reed switch SPST or SPDT

## Specifications

| Current              | 1.3A                         |
|----------------------|------------------------------|
| IP Class             | IP65                         |
| Manufacturer Part No | KIT.S1.B45.4.B.25GO.S1.L1.l2 |
| Max. pressure        | 20                           |
| Specific gravity     | 0.35                         |
| Temperature range to | 105                          |
| Voltage              | 250V                         |