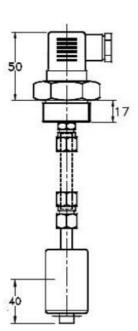

## VALCO - ADJUSTABLE LEVEL SWITCH, VERTICAL MOUNT - KIT.S1 SERIES

00.0002.3320 G1" thread for level kit, Brass, DIN

- 500 mm. to 1500 mm. tube length
- Brass stem and connection, Spansil float
- Max working pressure up to 20 bar
- Max temperature 105°C
- Reed switch SPST or SPDT

## Product description

Modular level switch with 1 electrical contact. The user is able to obtain a level switch of the desired length interposing an extension pipe between the control unit and the process fitting. The electrical contact inside the control unit is sealed and immersion proof. The assembly kit can be selected from a wide series of options that allows the user to adapt it to the most common types of installation.