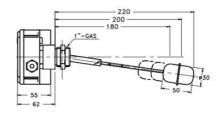

## VALCO - SIDE MOUNT LEVEL SWITCH - S50 SERIES

00.0002.5711

Adj. length, Elbow rod, Brass/SS, 1xCO, Max 25 bar

senseca

- PP housing with PG9 electrical connection
- Micro-switch SPDT
- Max working pressure 40 bar
- Max working temperature 180°C
- Brass or St. Steel materials

## Product description

These level switches, with their reduced dimensions and simplicity of installation, constitute a reliable solution for the control of liquids in all applications where it is necessary to mount a lateral type. Suitable for use with process temperature up to 180 ° C.