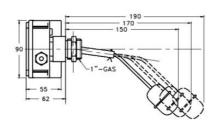

## VALCO - SIDE MOUNT LEVEL SWITCH - S50 SERIES

00.0002.5711

Adj. length, Elbow rod, Brass/SS, 1xCO, Max 25 bar

senseca

- PP housing with PG9 electrical connection
- Micro-switch SPDT
- Max working pressure 40 bar
- Max working temperature 180°C
- Brass or St. Steel materials

## Product description

These level switches, with their reduced dimensions and simplicity of installation, constitute a reliable solution for the control of liquids in all applications where it is necessary to mount a lateral type. Suitable for use with process temperature up to 180 ° C.