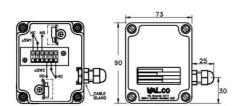

## VALCO - SIDE MOUNT LEVEL SWITCH - S50 SERIES

00.0002.5711

Adj. length, Elbow rod, Brass/SS, 1xCO, Max 25 bar

senseca

- PP housing with PG9 electrical connection
- Micro-switch SPDT
- Max working pressure 40 bar
- Max working temperature 180°C
- Brass or St. Steel materials

## Specifications

| Current                 | 3A                      |
|-------------------------|-------------------------|
| Hysteresis Max          | 20                      |
| IP Class                | IP65                    |
| Manufacturer Part No    | L1.S50.7.C.25.G.O.W.I33 |
| Max. pressure           | 25                      |
| Number Of Microswitches | 1                       |
| Rod type                | Angled                  |
| Specific gravity        | 0.7                     |
| Temperature range to    | 180                     |
| Voltage                 | 250Vac/48Vdc            |