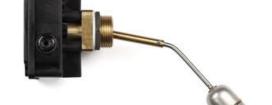

## VALCO - SIDE MOUNT LEVEL SWITCH - S50 SERIES

00.0002.5711

Adj. length, Elbow rod, Brass/SS, 1xCO, Max 25 bar

senseca

- PP housing with PG9 electrical connection
- Micro-switch SPDT
- Max working pressure 40 bar
- Max working temperature 180°C
- Brass or St. Steel materials