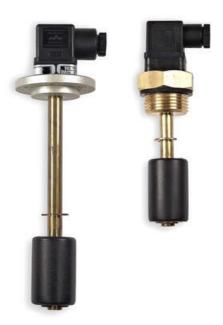

## VALCO - STANDARD LEVEL FLOAT SWITCH - S1 SERIES

00.0002.2840 100mm length, Brass/ABS, G1, NC, DIN, Max 20 bar

- 100 to 500 mm. length (step 50 mm.)
- Brass stem and connection, Spansil float
- Max working pressure up to 20 bar
- Max temperature 105°C
- Integrated temperature switch (on request)

## Product description

Level controls with 1 electrical contact, reliable, compact and easy to install. Designed to offer a range of level switches to meet the request for a cheap monitoring of the level in small tanks. Rugged construction and low maintenance.