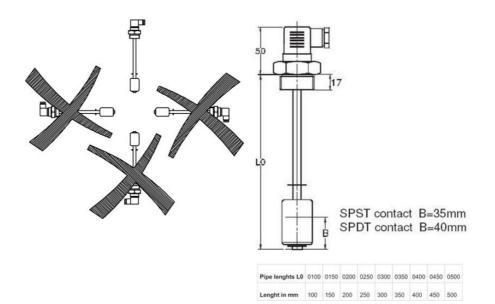

## VALCO - STANDARD LEVEL FLOAT SWITCH - S1 SERIES

00.0002.2840 100mm length, Brass/ABS, G1, NC, DIN, Max 20 bar

- 100 to 500 mm. length (step 50 mm.)
- Brass stem and connection, Spansil float
- Max working pressure up to 20 bar
- Max temperature 105°C
- Integrated temperature switch (on request)

## Specifications

| Current              | 0.5A/0.7A                      |
|----------------------|--------------------------------|
| IP Class             | IP65                           |
| Length               | 100                            |
| Manufacturer Part No | S1.B45.3.0100.O.25GO.S1.L.1.I2 |
| Max. pressure        | 20                             |
| Specific gravity     | 0.35                           |
| Temperature range to | 105                            |
| Voltage              | 300Vac/350Vdc                  |