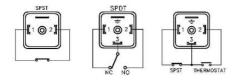

## Specifications

| Current              | 0.5A/0.7A                      |
|----------------------|--------------------------------|
| IP Class             | IP65                           |
| Length               | 100                            |
| Manufacturer Part No | S1.B45.3.0100.O.25GO.S1.L.1.I2 |
| Max. pressure        | 20                             |
| Specific gravity     | 0.35                           |
| Temperature range to | 105                            |
| Voltage              | 300Vac/350Vdc                  |