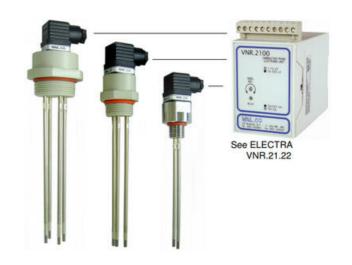

## CONDUCTIVE LEVEL-PROBE - SLP SERIES

00.0008.0053 500mm length, 3xelectrodes, G1

- 1 to 4 St. Steel electrodes
- Electrodes length from 100 mm. to 1500 mm.
- Brass, St. Steel, PPL body materials
- Working pressure up to 6 bar
- Working temperature up to 100°C

## Product description

The SL conductive probe series provides a solution for controlling the level of liquid with a minimum value of conductivity of 1µs. The probes are available in a wide variety of materials and process connections and are of construction appropriate to operation in extreme conditions such as those found on industrial plants.