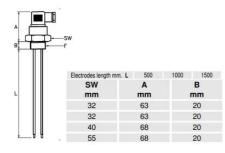

## CONDUCTIVE LEVEL-PROBE - SLP SERIES

00.0008.0053 500mm length, 3xelectrodes, G1

- 1 to 4 St. Steel electrodes
- Electrodes length from 100 mm. to 1500 mm.
- Brass, St. Steel, PPL body materials
- Working pressure up to 6 bar
- Working temperature up to 100°C

## Specifications

| Electrode Length     | 500mm              |
|----------------------|--------------------|
| IP Class             | IP65               |
| Manufacturer Part No | SLP.25G.3X500.K.S1 |
| Max. pressure        | 6                  |
| Number of electrodes | 3                  |
| Temperature range to | 100                |