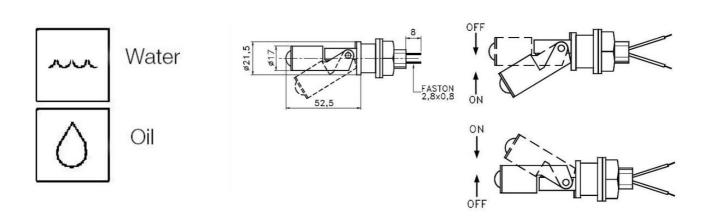

## VALCO - SIDE MOUNT LEVEL SWITCH-ML SERIES

00.0002.5675 53mm length, Polypropylene, NC/NO, 1.5M cable, Max 3 har

- Polypropylene or PVDF materials
- Working pressure up to 6 bar
- Working temperature up to 130°C
- Reed switch SPST or SPDT
- IP65 Protection class

## Product description

The ML series level switches are a simple, reliable and economic solution for the control of level in applications where space and ease of installation are compulsory.