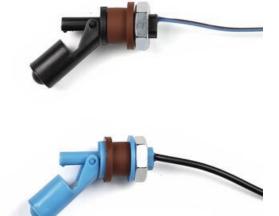

## VALCO - SIDE MOUNT LEVEL SWITCH-ML SERIES

00.0002.5675 53mm length, Polypropylene, NC/NO, 1.5M cable, Max 3 har

- Polypropylene or PVDF materials
- Working pressure up to 6 bar
- Working temperature up to 130°C
- Reed switch SPST or SPDT
- IP65 Protection class

## Product description

The ML series level switches are a simple, reliable and economic solution for the control of level in applications where space and ease of installation are compulsory.