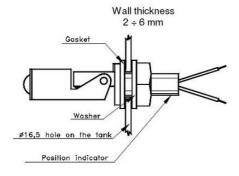

## VALCO - SIDE MOUNT LEVEL SWITCH-ML SERIES

00.0002.5675 53mm length, Polypropylene, NC/NO, 1.5M cable, Max 3 har

- Polypropylene or PVDF materials
- Working pressure up to 6 bar
- Working temperature up to 130°C
- Reed switch SPST or SPDT
- IP65 Protection class

## Product description

The ML series level switches are a simple, reliable and economic solution for the control of level in applications where space and ease of installation are compulsory.