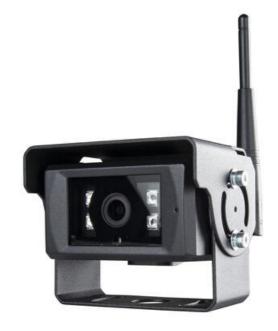

## **EXOLÖF WIRELESS SAFETY CAMERAS**

**EXOLÖF** 

3087140

Wireless HD Camera 110°, motorised visor

- Robust design
- IR and Protective visor
- Range up to 60 Meters
- IP69K Protection
- Temperatures down to -40°C.

## Product description

With EXOLÖF wireless cameras you have the opportunity to easily see the areas of your vehicle or application without wiring. Models with or without IR night vision and motorized visors, regardless, Exolöf cameras are robustly built to cope with the surroundings.