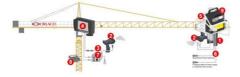

## **CAMERA KITS FOR TOWER CRANES**

LOAD-TC Load view camera system for tower crane

## Product description

Tower cranes often have limited visibility of the load so is therefore dependent on a third party to give information over a two-way radio. Orlaco's load view camera system can combat this limited visibility.

## Specifications

| Extra Features    | Spectrum scanner, monitor, quick fit set, power supply, foot switch zoom, battery pack and charging options |
|-------------------|-------------------------------------------------------------------------------------------------------------|
| Number of cables  | 2                                                                                                           |
| Number of cameras | 1                                                                                                           |