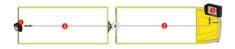

## CAMERA KITS FOR RIGID TRUCKS WITH TRAILER

REVERSING-DRAWBAR-RTT Reversing camera system on drawbar-trailer

- Analog PAL/NTSC
- Digital HD
- Camera systems for truck rear and trailer
- For all types of rigid trucks with trailers

## Specifications

| Extra Features    | Monitor |
|-------------------|---------|
| Number of cables  | 1       |
| Number of cameras | 1       |