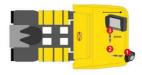

## **CAMERA KITS FOR TRUCKS**

FRONT-TCK Front camera system for truck

- Analog PAL/NTSC
- Digital HD
- CornerEye 270° view
- For all types of trucks

## Product description

The design and size of trucks can cause limitations in the field of vision to the frotn anf right side of trucks. Orlaco supply camera kits for front view and cornereye, giving a 270° view of the front and right side of the truck.

## Specifications

| Extra Features    | Monitor, optional camera bracket extension |
|-------------------|--------------------------------------------|
| Number of cables  | 1                                          |
| Number of cameras | 1                                          |