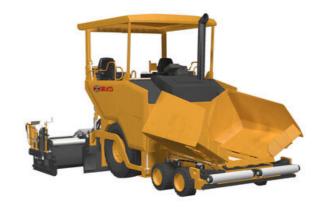

## **CAMERA KITS FOR ASPHALT PAVERS**

**ORLACO**°

SURROUND-AP SurroundView camera system for asphalt paver

- Analog PAL/NTSC
- Digital HD
- Surround view/Reversing-side-front view

## Product description

The design of an asphalt paver can often cause significant limitations to the field of vision around the entire machine or a particular paving process. To combat the limited field of vision on asphalt pavers Orlaco supply a range of camera kits for surround view and reversing-side-front view.