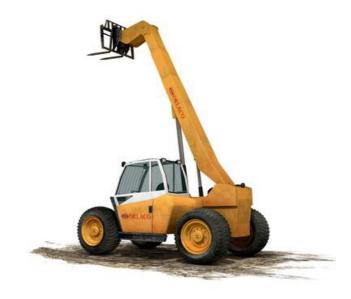

## **CAMERA KITS FOR TELEHANDLERS**

REVERSING-T

Reversing camera system for telehandler

- Analog PAL/NTSC
- Digital HD
- Reversing, reversing-side and tool view systems
- Active reversing and active reversing-side view

## Product description

The working position of the mast on telehandlers cause significant limitation of the field of vision, to the right and rear of the machine. Gaining a satisfactory view of the attachment during maneuvering of forks is, after all, not optional. Orlaco supply a range of camera kits to compensate these vision loses and enable viewing in these area.