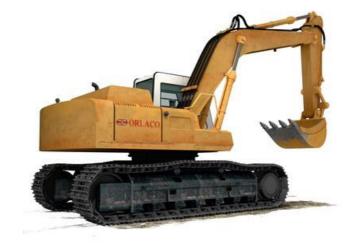

## **CAMERA KITS FOR EXCAVATORS**

**ORLACO**°

REVERSING-E Reversing camera system for an excavator

- Digital HD Camera Systems
- Analog PAL/NTSC Camera Systems
- Reversing, tool view, side view systems
- Surround 270° and 180° camera systems

## Product description

The working position of an excavator arm often causes significant limitation of the field of vision to the right and rear of the machine. Using orlaco camera kits can enhance the field of vision from reversing cameras to reversing-side-tool-view or surround 270° view. Available as analog and digital systems.