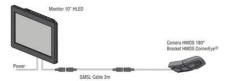

#### Kit can include:

- Digital GMSL Camera HMOS: high speed digital GMSL camera, Various lens angles from 30° to 180°
- Digital GMSL monitor HLED 7": Optical bonded panel with touch pads, auto brightness control
- Digital GMSL Monitor HLED 10": LCD mdule with white LED backlight, auto brightness control
- Digital GMSL HMOS Camera Switcher: Inputs and power supply for up to 4 cameras, output for monitor
- Digital GMSL standard and dynamic cables: EMC screening nd ADR approved
- Bracket HMOS CornerEye: Bracket for GMSL Camera HMOS
- Monitor Bracket: Montor Bracket Suitable for 10" or 7" HLED