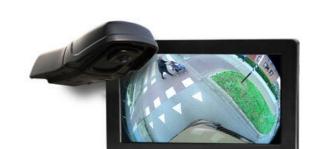

### Product description

The camera system that gives you an overview of the "dead angle" both in front and on the side of the truck. Prevent accidents with the help of CornerEye, with this unique camera system you are constantly on the lookout for cyclists, pedestrians, objects and anything else that may appear in the daily traffic.

#### Kit can include:

- Digital GMSL Camera HMOS: high speed digital GMSL camera, Various lens angles from 30° to 180°
- Digital GMSL monitor HLED 7": Optical bonded panel with touch pads, auto brightness control
- Digital GMSL Monitor HLED 10": LCD mdule with white LED backlight, auto brightness control
- Digital GMSL HMOS Camera Switcher: Inputs and power supply for up to 4 cameras, output for monitor
- Digital GMSL standard and dynamic cables: EMC screening nd ADR approved
- Bracket HMOS CornerEye: Bracket for GMSL Camera HMOS
- Monitor Bracket: Montor Bracket Suitable for 10" or 7" HLED