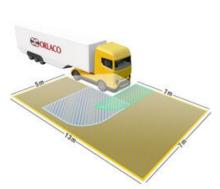

# Blind spots on trucks

ORL0400040 CornerEye camera kit

- 270° Field of view
- · Aerodynamic design
- Plug and play
- 12-24 V DC supply voltage

### Product description

The camera system that gives you an overview of the "dead angle" both in front and on the side of the truck. Prevent accidents with the help of CornerEye, with this unique camera system you are constantly on the lookout for cyclists, pedestrians, objects and anything else that may appear in the daily traffic.