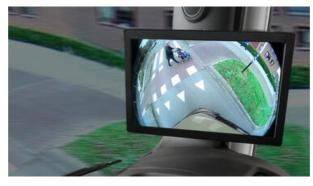

### Product description

The camera system that gives you an overview of the "dead angle" both in front and on the side of the truck. Prevent accidents with the help of CornerEye, with this unique camera system you are constantly on the lookout for cyclists, pedestrians, objects and anything else that may appear in the daily traffic.

#### Kit can include:

- Digital GMSL Camera HMOS: high speed digital GMSL camera, Various lens angles from 30° to 180°
- Digital GMSL monitor HLED 7": Optical bonded panel with touch pads, auto brightness control
- Digital GMSL Monitor HLED 10": LCD mdule with white LED backlight, auto brightness control
- Digital GMSL HMOS Camera Switcher: Inputs and power supply for up to 4 cameras, output for monitor
- Digital GMSL standard and dynamic cables: EMC screening nd ADR approved
- Bracket HMOS CornerEye: Bracket for GMSL Camera HMOS
- Monitor Bracket: Montor Bracket Suitable for 10" or 7" HLED