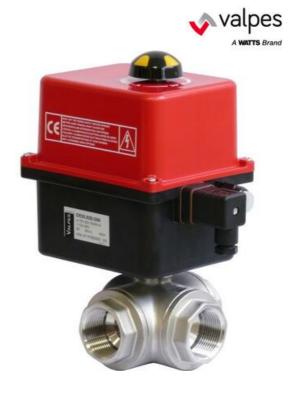

## LE153

Low multi voltage actuator L ported valve - Part numbers coming soon, contact us for more information

- Size 3/8" to 2"
- IP66 rated protection
- · Working pressure up to 16 bar
- Working temperature -20°C to +120°C

## Product description

Electrically Actuated 3 Way L-Port Ball Valve - only the centre port can be used as an inlet. Low multi voltage. Rated IP66. Working pressure 16 bar. Working temperature from -20°C to +120°C. Fluid range: air, water, oil, gas, petroleum and petrochemical products. Threaded ends as per UNI/ISO 7/1 Rp (BSPT). Available in sizes 3/8", 1/2", 3/4", 1", 1.1/4", 1.1/2", 2".