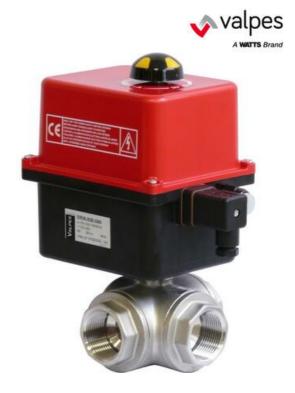

## E153

High multi voltage actuator with L ported valve - Part numbers coming soon, contact us for more infromation

- Size 3/8" to 2"
- IP66 rated protection
- · Working pressure up to 16 bar
- Working temperature -20°C to +120°C

## Product description

Electrically Actuated 3 Way L-Port Ball Valve - only the centre port can be used as an inlet. High multi voltage. Rated IP66. Working pressure 16 bar. Working temperature from -20°C to +120°C. Fluid range: air, water, oil, gas, petroleum and petrochemical products. Threaded ends as per UNI/ISO 7/1 Rp (BSPT). Available in sizes 3/8", 1/2", 3/4", 1", 1.1/4", 1.1/2", 2".