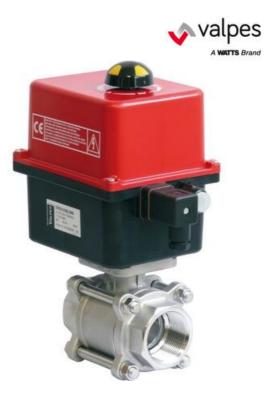

## LE900

Part numbers coming soon, contact us for more information

- Size 3/8" or 4"
- IP66 rated protection
- Working pressure up to 1000 psi
- Working temperature -20°C to +200°C

## Product description

;

Valpes 2 Way 3 Piece Electrically Actuated Ball Valve. Rated IP66. Working pressure 1000 psi. Working temperature from -20°C to +200°C for fluids. Fluid range: water, gas and corrosive media. Threaded ends as per UNI/ISO 228 Rp (BSPP). Available in sizes 3/8", 1/2", 3/4", 1", 1.1.4", 2", 2.1/2", 3", 4".