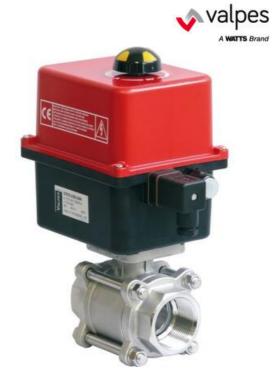

## E900

High multi voltage actuator and 2 way ball valves - Part numbers coming soon, contact us for more information

- Size 3/8" to 4"
- IP66 rated protection
- Working pressure up to 1000 psi
- Working temperature -20°C to +200°C

## Product description

Valpes 2 Way 3 Piece Electrically Actuated Ball Valve. Rated IP66. Working pressure 1000 psi. Working temperature from -20°C to +200°C for fluids. Fluid range: water, gas and corrosive media. Threaded ends as per UNI/ISO 228 Rp (BSPP). Available in sizes 3/8", 1/2", 3/4", 1", 1.1.4", 2", 2.1/2", 3", 4".