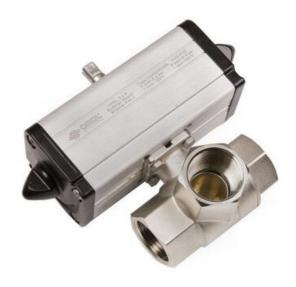

## DA-L PORTED BALL VALVE

Double acting pneumatic actuator 3 way ball valve -Part numbers coming soon, contact us for more information

- Size 3/8" to 2"
- Threaded ends as per UNI/ISO 7/1 Rp (BSPT)
- Working pressure up to 16 bar
- Working temperature -20°C to +120°C

## Product description

;

Double Acting Pneumatically Actuated 3 Way Lported ball valve, only the centre port can be used as an inlet. Working pressure 16 bar. Working temperature from -20°C to +120°C. Fluid range: air, water, oil, gas, petroleum and petrochemical products. Threaded ends as per UNI/ISO 7/1 Rp (BSPT). Available in sizes 3/8", 1/2", 3/4", 1", 1.1/4", 1.1/2", 2".