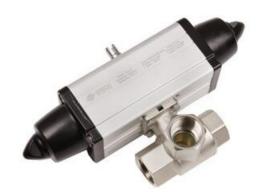

## SPRING RETURN PNEUMATIC ACTUATOR 3 WAY BALL VALVE

Failsafe, L ported

## SR-LPORTED-BALLVALVE

Spring return pneumatic actuator 3 way ball valve - Part numbers coming soon, contact us for more information

- Threaded ends as per UNI/ISO 7/1 Rp (BSPT)
- Working pressure up to 16 bar
- Working temperature -20°C to +120°C

## Product description

;

Spring return pneumatic actuated 3 way L-ported ball valve, only the centre port can be used as an inlet. Working pressure 16 bar. Working temperature from -20°C to +120°C. Fluid range: air, water, oil, gas, petroleum and petrochemical products. Threaded ends as per UNI/ISO 7/1 Rp (BSPT). Available in sizes 3/8", 1/2", 3/4", 1", 1.1/4", 1.1/2", 2".