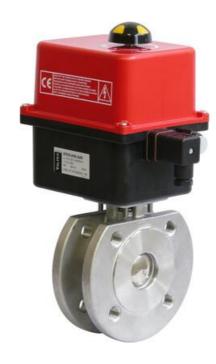

## 2 WAY WAFER BALL VALVE WITH ACTUATOR

With Valpes ER electric actuator

WAFER-BALL-VALVE 2 way wafer ball valve with actuator - Part numbers coming soon, contact us for more information

- Size 1/2" to 3"
- IP66 rated protection
- Operated by a Valpes ER electric actuator
- available in sizes 1/2" to 3"

## Product description

This two way stainless steel wafer ball valve is operated by a Valpes ER electric Actuator. Valve available in sizes 1/2" to 3".

Please contact us for part numbers and/or technical data, we are working on getting all part numbers and technical data on the website as soon as possible.