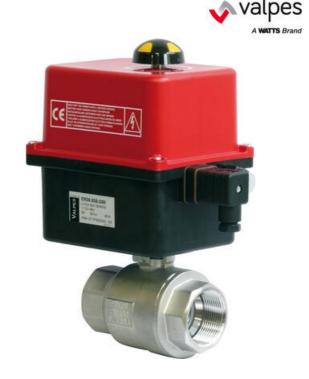

## LM16BAR

Low voltage actuator with ball valve 16bar - Part numbers coming soon, contact us for more information

- Size 3/8" to 2"
- IP66 rated protection
- · Working pressure up to 16 bar
- Working temperature -20°C to +150°C

## Product description

2 Way Electrically Actuated Low Pressure Ball Valve Rated IP66. Low multi voltage. Working pressure 16 bar. Working temperature from -20°C to +150°C for fluids. Fluid range: water, oil, gas and light applications. Threaded ends as per UNI/ISO 7/1 Rp (BSPT). Available in sizes 3/8", 1/2", 3/4", 1", 1.1/4", 1.1/2" 2".