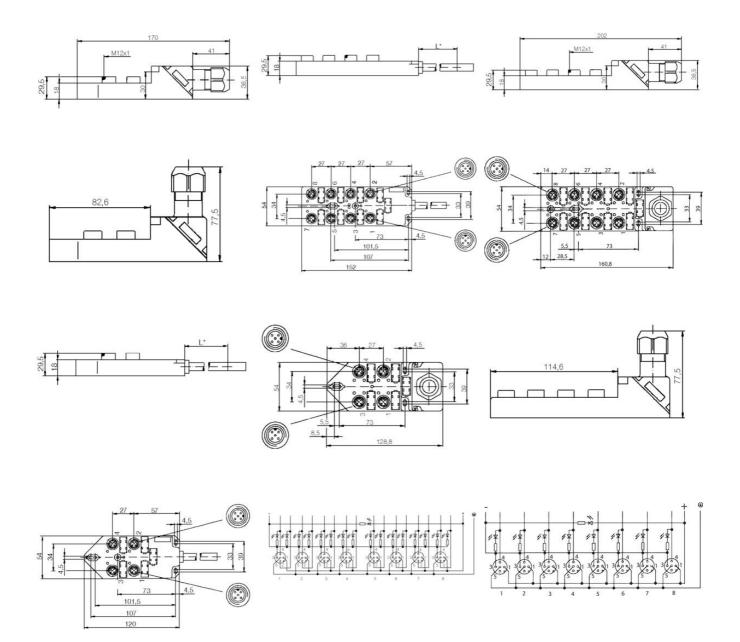

## MOLEX - I / O CENTRAL ULTRALOCK ™ / M12

BKY400PFBP10

Splitterbox M12 4-port 10m PUR

- Quick, easy, secure connection
- 4.6 or 8 ports
- Up to 5 M cycles in cable chain
- Enclosure class IP67, IP68, IP69K

## Specifications

| Cable length           | 10  |
|------------------------|-----|
| Coding                 | A   |
| Number Of Ports        | 4   |
| Supply Voltage DC Max  | 30  |
| Supply Voltage DC Min  | 10  |
| Temperature range from | -25 |
| Temperature range to   | 85  |