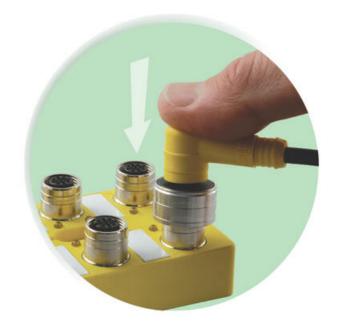

## Product description

The Brad Harrison splitter box facilitates connection and control of inductive sensors, photoelectric sensors, solenoid valves, pressure switches, limit switches, etc. LED indication and large, clear rating plates permit fast function control and reduce troubleshooting time in the event of stoppages.