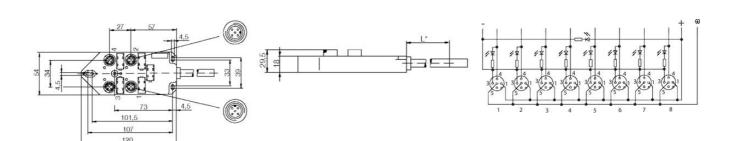

## MOLEX - I / O CENTRAL ULTRALOCK ™ / M12

BKY400PFBP10

Splitterbox M12 4-port 10m PUR

- Quick, easy, secure connection
- 4.6 or 8 ports
- Up to 5 M cycles in cable chain
- Enclosure class IP67, IP68, IP69K

## Specifications

| Cable length           | 10  |
|------------------------|-----|
| Coding                 | A   |
| Number Of Ports        | 4   |
| Supply Voltage DC Max  | 30  |
| Supply Voltage DC Min  | 10  |
| Temperature range from | -25 |
| Temperature range to   | 85  |