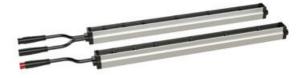

## ASO LISENS DOOR LIGHT CURTAIN

Non-safety light curtain

2301-0510 LISENS Set A01-250-24TN

- Up to PI c
- IP67
- Available outputs: FSS, PNP, NPN
- Capable of speeds up to 2m/s
- Connection via M8

## Product description

LISENS door curtain is a non-contact sensor that complements the SENTIR product range to secure closing edges and risk zones. LISENS detects people, vehicles and objects without contact. The hidden installation of a LISENS door curtain on, for example, a sectional door or roller door preserves the aesthetics of the door system and at the same time enables a safe environment with high operating speeds.