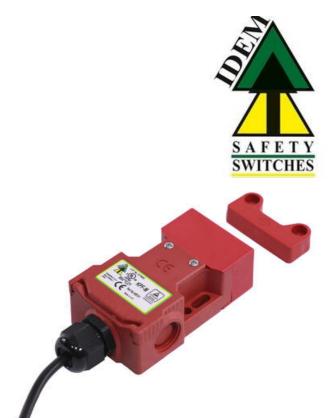

## IDEM - KPF RFID NON-CONTACT SWITCHES

408001 KPF Unique End Pre-wired 5M

- Switching range 14 mm
- RFID coding
- No dedicated controller
- LED indicator
- Dimensions 52 mm x 98 mm

## Product description

Non-contact switch KPF with RFID, made of plastic (polyester), industrial size 52 mm x 98 mm and high tolerance, which is suitable for applications on hinged, sliding or removable doors. The switch has a standard distance between the fixing holes - 40 mm and is particularly useful when it is difficult to align the cover during the use of key switches and in the case of the required long service life of the device (no moving or touching parts).

The KPF switch with RFID has 2NC 1NO semiconductor outputs.