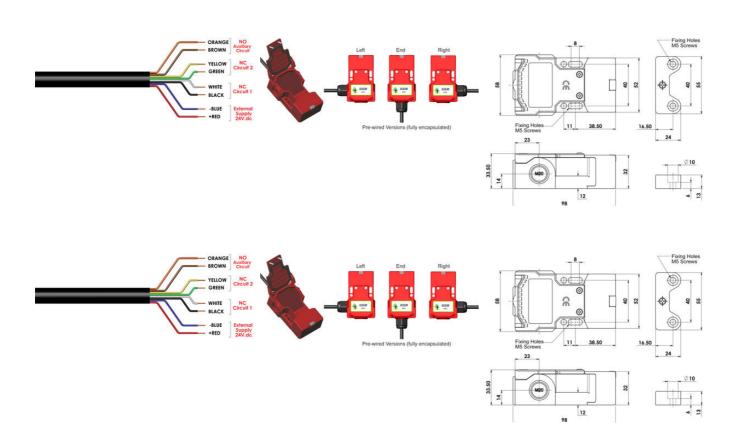

The KPF switch with RFID has 2NC 1NO semiconductor outputs.

## Specifications

| Approvals                   | ISO 13849-1, ISO 14119, EN60204-1, EN62061, EN60947-5-1, UL 508 |
|-----------------------------|-----------------------------------------------------------------|
| Cable length                | 5                                                               |
| Cable type                  | PVC 6 or 8 core 6mm OD conductors 0.25mm <sup>2</sup>           |
| Central Material            | Polyester                                                       |
| Coding                      | Uniquely coded                                                  |
| Conductor size              | 0,25                                                            |
| Contact rating max          | 24Vdc 0.2A                                                      |
| Contact Type                | 2NC 1NO semi conductor outputs for connection to safety relay   |
| Contacts                    | 2NC 1NO                                                         |
| Integrated LED indication   | Yes                                                             |
| IP Class                    | IP67, IP69K                                                     |
| Mechanical reliability B10d | No mechanical parts implemented                                 |

| Mounting                 | 2 x M5                       |
|--------------------------|------------------------------|
| MTTFd                    | 1100a                        |
| Operating temperature    | -25°C +55°C                  |
| PL                       | e acc. ISO13849-1            |
| Recommended mounting gap | 5                            |
| Safety category          | 4                            |
| SIL                      | 3 acc. IEC62061              |
| Switching current min    | 10Vdc 1mA                    |
| Switching distance       | Sao 8mm close, Sar 20mm open |
|                          |                              |