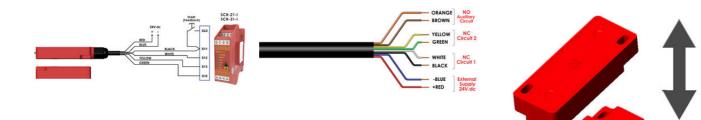

## Specifications

| Approvals                 | ISO 13849-1, ISO 14119, EN60204-1, EN62061, EN60947-5-3, UL 508 |
|---------------------------|-----------------------------------------------------------------|
| Cable length              | 5                                                               |
| Cable type                | PVC 6 or 8 core 6mm OD conductors 0.25mm <sup>2</sup>           |
| Central Material          | Polyester                                                       |
| Coding                    | Uniquely coded                                                  |
| Conductor size            | 0,25                                                            |
| Contact rating max        | 24Vdc 0.2A                                                      |
| Contact Type              | 2NC 1NO contacts - high switching life - no moving parts        |
| Contacts                  | 2NC 1NO                                                         |
| Integrated LED indication | Yes                                                             |