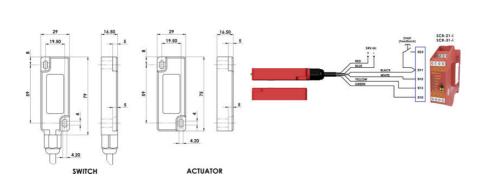

| IP Class                    | IP67, IP69K                               |
|-----------------------------|-------------------------------------------|
| Mechanical reliability B10d | No mechanical parts implemented           |
| Mounting                    | 2 x M4                                    |
| MTTFd                       | 1100a                                     |
| Operating temperature       | -25°C +55°C                               |
| PL                          | e acc. ISO13849-1                         |
| Recommended mounting gap    | 5                                         |
| Safety category             | 4                                         |
| SIL                         | 3 acc. IEC62061                           |
| Switching current min       |                                           |
| ownenning our one min       | 10Vdc 1mA                                 |
| Switching distance          | 10Vdc 1mA<br>Sao 8mm close, Sar 20mm open |