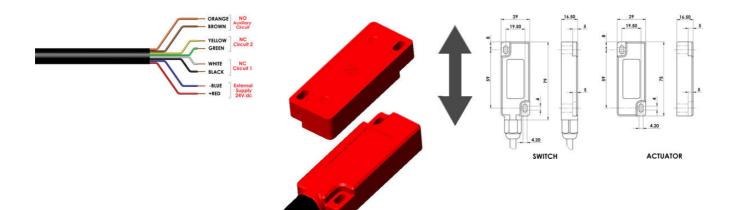

## Product description

Non-contact switch WPF with RFID made of plastic (polyester) with high tolerance, which is suitable for all industrial applications. The switch has a robust housing with dimensions of 29 mm x 79 mm. WPF with RFID has IP69K protection. The WPF switch with RFID has 2NC 1NO semiconductor outputs.

## Specifications

| Approvals                 | ISO 13849-1, ISO 14119, EN60204-1, EN62061, EN60947-5-3, UL 508 |
|---------------------------|-----------------------------------------------------------------|
| Cable length              | 5                                                               |
| Cable type                | PVC 6 or 8 core 6mm OD conductors 0.25mm <sup>2</sup>           |
| Central Material          | Polyester                                                       |
| Coding                    | Uniquely coded                                                  |
| Conductor size            | 0,25                                                            |
| Contact rating max        | 24Vdc 0.2A                                                      |
| Contact Type              | 2NC 1NO contacts - high switching life - no moving parts        |
| Contacts                  | 2NC 1NO                                                         |
| Integrated LED indication | Yes                                                             |