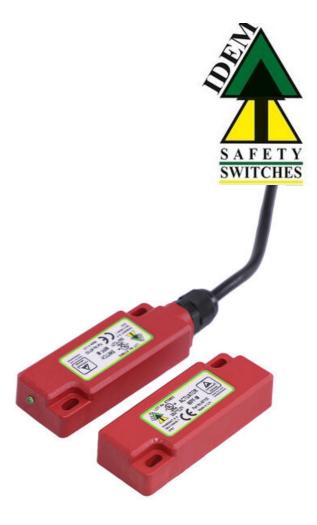

## IDEM - NON-CONTACT RFID SWITCHES WPF 407002 WPF Unique 5M

- Switching range 14 mm
- RFID coding
- No dedicated controller
- LED indicator
- Dimensions 29 mm x 79 mm

## Product description

Non-contact switch WPF with RFID made of plastic (polyester) with high tolerance, which is suitable for all industrial applications. The switch has a robust housing with dimensions of 29 mm x 79 mm. WPF with RFID has IP69K protection. The WPF switch with RFID has 2NC 1NO semiconductor outputs.