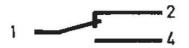

- 1 Black (common)
- 1 Black (common)
- 2 Grey (NC)
- 2 Grey (NC)
- 4 Blue (NO)
- 4 Blue (NO)