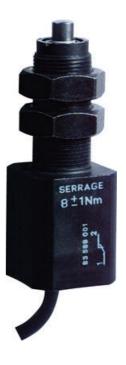

## CROUZET SWITCHES - SERIES 83589 FOR TOUGH ENVIRONMENTS

83589031 LIMIT SWITCH 0.5M LEAD

- Embedded cable for IP67
- Broad temperature range -40 °C to + 80 °C
- Protective O-ring round the button to prevent dirt
- Gold-plated contacts for low voltages/currents

## Product description

This switch has been specially developed to operate in tough and dirty environments. An O-ring placed around the button prevents dirt from penetrating and the button sticking down.