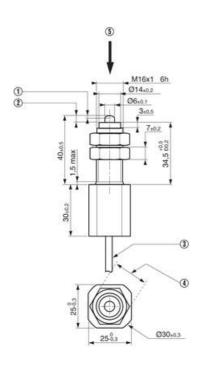

## CROUZET SWITCHES - SERIES 83589 FOR TOUGH ENVIRONMENTS

83589031 LIMIT SWITCH 0.5M LEAD

- Embedded cable for IP67
- Broad temperature range -40 °C to + 80 °C
- Protective O-ring round the button to prevent dirt
- Gold-plated contacts for low voltages/currents

## Product description

This switch has been specially developed to operate in tough and dirty environments. An O-ring placed around the button prevents dirt from penetrating and the button sticking down.

- 1 Black (common)
- 1 Black (common)
- 2 Grey (NC)
- 2 Grey (NC)
- 4 Blue (NO)
- 4 Blue (NO)