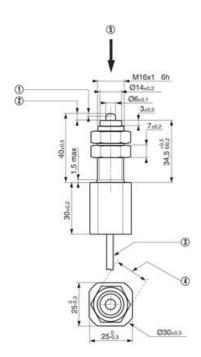

## Specifications

| Actuation Force My          | 10                |
|-----------------------------|-------------------|
| Cable length                | 500               |
| Contact type                | Changeover (SPDT) |
| IP Class                    | IP66              |
| Operating Force Complete My | 15                |
| Rated current at 250 V AC   | 8                 |
| Switching Point             | 2 mm              |
| Temperature range from      | -40               |
| Temperature range to        | 85                |