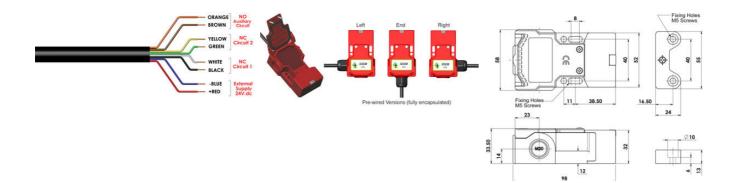

## Product description

Non-contact switch KPF with RFID, made of plastic (polyester), industrial size 52 mm x 98 mm and high tolerance, which is suitable for applications on hinged, sliding or removable doors. The switch has a standard distance between the fixing holes - 40 mm and is particularly useful when it is difficult to align the cover during the use of key switches and in the case of the required long service life of the device (no moving or touching parts). The KPF switch with RFID has 2NC 1NO semiconductor outputs.

## Specifications

| Approvals                   | ISO 13849-1, ISO 14119, EN60204-1, EN62061, EN60947-5-1, UL 508 |
|-----------------------------|-----------------------------------------------------------------|
| Cable length                | 5                                                               |
| Cable type                  | PVC 6 or 8 core 6mm OD conductors 0.25mm <sup>2</sup>           |
| Coding                      | Uniquely coded                                                  |
| Conductor size              | 0,25                                                            |
| Contact rating max          | 24Vdc 0.2A                                                      |
| Contact Type                | 2NC 1NO semi conductor outputs for connection to safety relay   |
| Contacts                    | 2NC 1NO                                                         |
| IP Class                    | IP67, IP69K                                                     |
| Mechanical reliability B10d | No mechanical parts implemented                                 |
| Mounting                    | 2 x M5                                                          |
| MTTFd                       | 1100a                                                           |