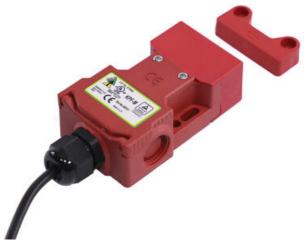

## IDEM - KPF RFID NON-CONTACT SWITCHES

408001 KPF Unique End Pre-wired 5M

- Switching range 14 mm
- RFID coding
- No dedicated controller
- LED indicator
- Dimensions 52 mm x 98 mm

## Product description

Non-contact switch KPF with RFID, made of plastic (polyester), industrial size 52 mm x 98 mm and high tolerance, which is suitable for applications on hinged, sliding or removable doors. The switch has a standard distance between the fixing holes - 40 mm and is particularly useful when it is difficult to align the cover during the use of key switches and in the case of the required long service life of the device (no moving or touching parts). The KPF switch with RFID has 2NC 1NO semiconductor outputs.