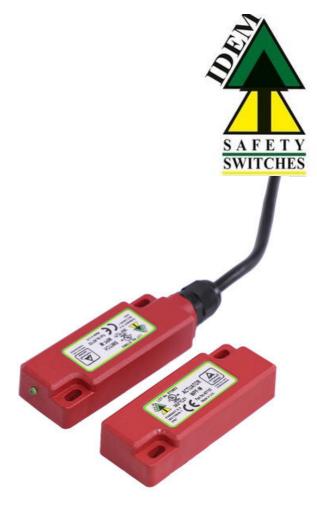

## IDEM - NON-CONTACT RFID SWITCHES WPF

407002 WPF Unique 5M

- Switching range 14 mm
- RFID coding
- No dedicated controller
- LED indicator
- Dimensions 29 mm x 79 mm

## Product description

Non-contact switch WPF with RFID made of plastic (polyester) with high tolerance, which is suitable for all industrial applications. The switch has a robust housing with dimensions of 29 mm x 79 mm. WPF with RFID has IP69K protection.