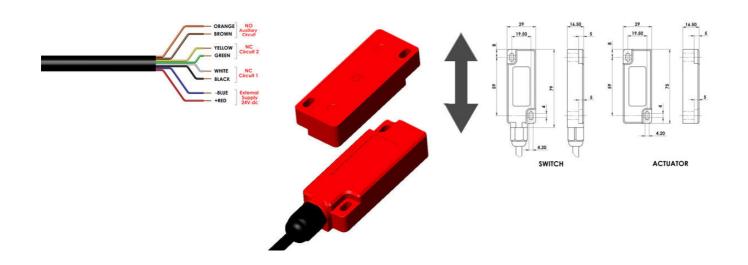

The WPF switch with RFID has 2NC 1NO semiconductor outputs.

## Specifications

| Approvals                   | ISO 13849-1, ISO 14119, EN60204-1, EN62061, EN60947-5-3, UL 508 |
|-----------------------------|-----------------------------------------------------------------|
| Cable length                | 5                                                               |
| Cable type                  | PVC 6 or 8 core 6mm OD conductors 0.25mm <sup>2</sup>           |
| Coding                      | Uniquely coded                                                  |
| Conductor size              | 0,25                                                            |
| Contact rating max          | 24Vdc 0.2A                                                      |
| Contact Type                | 2NC 1NO contacts - high switching life - no moving parts        |
| Contacts                    | 2NC 1NO                                                         |
| IP Class                    | IP67, IP69K                                                     |
| Mechanical reliability B10d | No mechanical parts implemented                                 |
|                             |                                                                 |

| Mounting                 | 2 x M4                       |
|--------------------------|------------------------------|
| MTTFd                    | 1100a                        |
| Operating temperature    | -25°C +55°C                  |
| PL                       | e acc. ISO13849-1            |
| Recommended mounting gap | 5                            |
| Safety category          | 4                            |
| SIL                      | 3 acc. IEC62061              |
| Switching current min    | 10Vdc 1mA                    |
| Switching distance       | Sao 8mm close, Sar 20mm open |
|                          |                              |