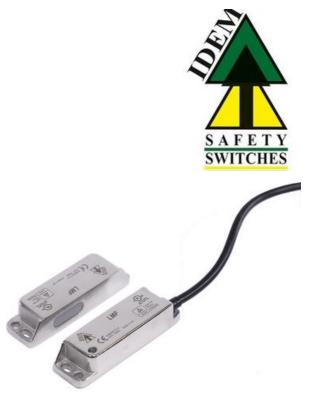

## IDEM - NON-CONTACT RFID LMF-SS SWITCHES 406002

LMF Unique 5M

- Switching range 14 mm
- RFID coding
- No dedicated controller
- LED indicator
- Stainless steel housing

## Product description

Non-contact RFID switch LMF-SS made of stainless steel with a narrow and flat profile and high tolerance, which is ideally suited for applications in the food industry. The switch is resistant to pressure washing.

The LMF-SS switch with RFID has 2NC 1NO semiconductor outputs.