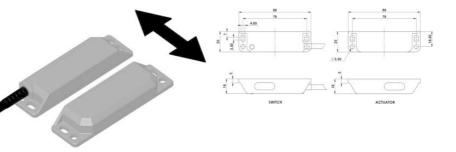

## Specifications

| Approvals                   | ISO 13849-1, EN60947-5-3, ISO 14119, EN60204-1, EN62061, UL 508 |
|-----------------------------|-----------------------------------------------------------------|
| Cable length                | 5                                                               |
| Cable type                  | PVC 6 or 8 core 6mm OD conductors 0.25mm <sup>2</sup>           |
| Coding                      | Uniquely coded                                                  |
| Conductor size              | 0,25                                                            |
| Contact rating max          | 24Vdc 0.2A                                                      |
| Contacts                    | 2NC 1NO                                                         |
| IP Class                    | IP69K, IP67                                                     |
| Mechanical reliability B10d | No mechanical parts implemented                                 |
| Mounting                    | 2 x M4                                                          |
| MTTFd                       | 1100a                                                           |
| Number of poles             | 8                                                               |

| Operating temperature    | -25°C +80°C                  |
|--------------------------|------------------------------|
| PL                       | e acc. ISO13849-1            |
| Recommended mounting gap | 5                            |
| Safety category          | 4                            |
| SIL                      | 3 acc. IEC62061              |
| Switching current min    | 10Vdc 1mA                    |
| Switching distance       | Sao 8mm close, Sar 20mm open |
| Switching frequency max  | 1.0Hz maximum                |
| Weight                   | 435                          |