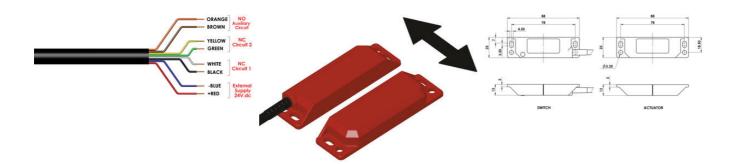

The LPF switch with RFID has 2NC 1NO semiconductor outputs.

## Specifications

| Approvals                   | ISO 13849-1, ISO 14119, EN60204-1, EN62061, EN60947-5-3, UL 508                               |
|-----------------------------|-----------------------------------------------------------------------------------------------|
| Cable length                | 2                                                                                             |
| Cable type                  | PVC 6 or 8 core 6mm OD conductorsa 0.25 <sup>2</sup>                                          |
| Coding                      | Uniquely coded                                                                                |
| Conductor size              | 0,25                                                                                          |
| Contact rating max          | 24Vdc 0.2A                                                                                    |
| Contact Type                | 2NC safety outputs shorts circuit protected, 1NO auxiliary output for indication of door open |
| Contacts                    | 2NC 1NO                                                                                       |
| IP Class                    | IP67                                                                                          |
| Mechanical reliability B10d | No mechanical parts implemented                                                               |
| Mounting                    | 2 x M4                                                                                        |
| MTTFd                       | 1100a                                                                                         |