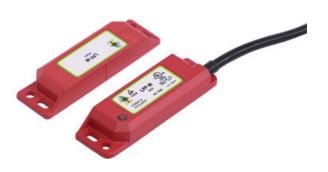

## IDEM - NON-CONTACT RFID SWITCHES LPF 404001 LPF-U-RFID 2M

- Switching range 14 mm
- RFID coding
- No dedicated controller
- LED indicator
- Dimensions 88 mm x 25 mm

## Product description

Non-contact switch LPF with RFID made of plastic (polyester) with high tolerance, which is suitable for all industrial applications. The switch is resistant to pressure washing. LPF with RFID has IP69K protection.