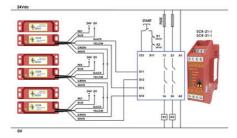

## Specifications

| Approvals                   | ISO 13849-1, ISO 14119, EN60204-1, EN62061, EN60947-5-3, UL 508                               |
|-----------------------------|-----------------------------------------------------------------------------------------------|
| Cable length                | 2                                                                                             |
| Cable type                  | PVC 6 or 8 core 6mm OD conductorsa 0.25 <sup>2</sup>                                          |
| Coding                      | Uniquely coded                                                                                |
| Conductor size              | 0,25                                                                                          |
| Contact rating max          | 24Vdc 0.2A                                                                                    |
| Contact Type                | 2NC safety outputs shorts circuit protected, 1NO auxiliary output for indication of door open |
| Contacts                    | 2NC 1NO                                                                                       |
| IP Class                    | IP67                                                                                          |
| Mechanical reliability B10d | No mechanical parts implemented                                                               |
| Mounting                    | 2 x M4                                                                                        |
| MTTFd                       | 1100a                                                                                         |