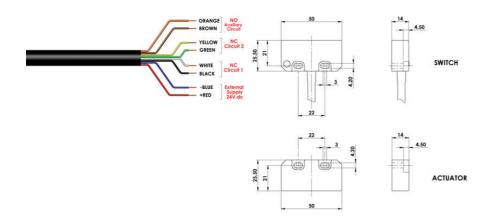

## Specifications

| Approvals             | ISO 14119, EN60947-5-1, EN60204-1, ISO 13849-1, EN62061, UL 508 |
|-----------------------|-----------------------------------------------------------------|
| Cable length          | 2                                                               |
| Cable type            | PVC 6 or 8 core 6mm OD Conductors 0.25mm <sup>2</sup>           |
| Coding                | Coded magnetic actuation                                        |
| Conductor size        | 0,25                                                            |
| Contact rating max    | 24Vdc 0.2A                                                      |
| Contacts              | 2NC                                                             |
| IP Class              | IP69K, IP67                                                     |
| Mounting              | 2 x M4                                                          |
| MTTFd                 | 866 years                                                       |
| Operating temperature | -25°C +105°C                                                    |
| PFHd                  | 8.71 X 10 <sup>-11</sup>                                        |
| PL                    | e acc. ISO13849-1                                               |
|                       |                                                                 |

| Recommended mounting gap | 5                             |
|--------------------------|-------------------------------|
| SIL                      | 3 acc. EN62061                |
| Switching current min    | 10Vdc 1mA                     |
| Switching distance       | Sao 10mm close, Sar 20mm open |