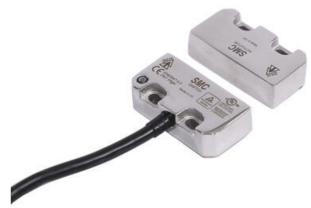

## IDEM - NON-CONTACT SAFETY SWITCH SMC

139001 SMC 2M '2NC' with LED

- Stainless steel housing
- Compact dimensions
- Switching range 14 mm
- LED indicator
- No dedicated controller

## Product description

A coded magnetic switch made of stainless steel with a small size and high tolerance, which is ideally suited for applications in the food and pharmaceutical industries. The switch has a standard spacing of fixing holes - 22 mm and is resistant to pressure washing.