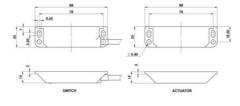

## Stainless steel housing

- Built-in LED
- Dimensions 88 mm x 25 mm
- Switching range 10 mm
- Output load up to 1 A

| LED supply voltage       | 24 V DC                       |
|--------------------------|-------------------------------|
| Mounting                 | 2 x M4                        |
| Operating temperature    | -25105°C                      |
| PL                       | e acc. ISO13849-1             |
| Recommended mounting gap | 5                             |
| SIL                      | 3 acc. EN62061                |
| Switching current min    | 10Vdc 1mA                     |
| Switching distance       | Sao 10mm open, Sar 22mm close |
|                          |                               |