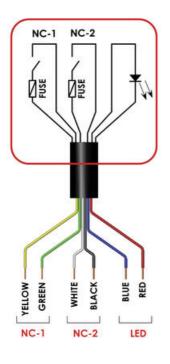

## Specifications

| Approvals          | ISO 13849-1, ISO 14119, EN60204-1, EN62061, EN60947-5-1, UL 508 |
|--------------------|-----------------------------------------------------------------|
| Cable length       | 2                                                               |
| Cable type         | PVC 6 core 6mm OD conductors 0.25 <sup>2</sup>                  |
| Coding             | Not coded                                                       |
| Conductor size     | 0,25                                                            |
| Contact rating max | 250Vac 1.0A                                                     |
| Contacts           | 2NC                                                             |
| IP Class           | IP67, IP69K                                                     |
| LED Display        | Green                                                           |

| LED supply voltage       | 24 V DC                       |
|--------------------------|-------------------------------|
| Mounting                 | 2 x M4                        |
| Operating temperature    | -25105°C                      |
| PL                       | e acc. ISO13849-1             |
| Recommended mounting gap | 5                             |
| SIL                      | 3 acc. EN62061                |
| Switching current min    | 10Vdc 1mA                     |
| Switching distance       | Sao 10mm open, Sar 22mm close |
|                          |                               |