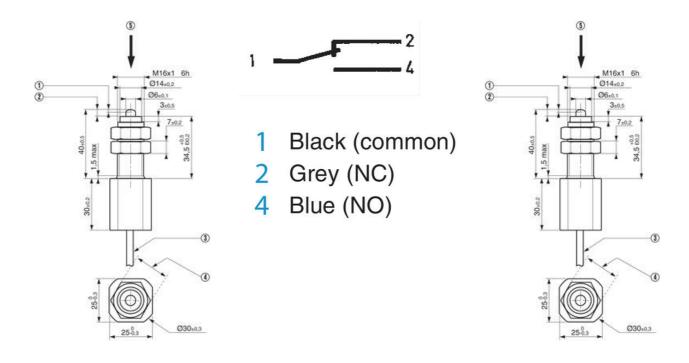

## Specifications

| Actuation Force My          | 10   |
|-----------------------------|------|
| Cable length                | 500  |
| IP Class                    | IP66 |
| Operating Force Complete My | 15   |
| Rated current at 250 V AC   | 8    |
| Switching Point             | 2 mm |
| Temperature range from      | -40  |
| Temperature range to        | 85   |