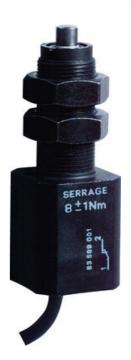

## CROUZET SWITCHES - SERIES 83589 FOR TOUGH ENVIRONMENTS

83589031 LIMIT SWITCH 0.5M LEAD

- Embedded cable for IP67
- Broad temperature range -40 °C to + 80 °C
- Protective O-ring round the button to prevent dirt
- · Gold-plated contacts for low voltages/currents

## Product description

This switch has been specially developed to operate in tough and dirty environments. An O-ring placed around the button prevents dirt from penetrating and the button sticking down.