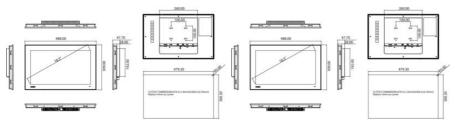

Panel Cut-out Dimensions: 479.30 x 300.30 mm (18.87" x 11.82")

Panel Cut-out Dimensions: 479,30 x 300,30 mm (18.87" x 11.82"