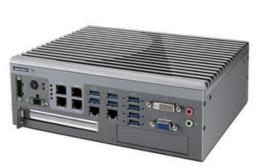

## ADVANTECH - AIIS-5410P POWERFUL FANLESS VISION PC

AIIS-5410P-U0A1E Vision IPC, i7-6822EQ, 4-channel GIG-E

AD\ANTECH

ligent Planet

- 6th Generation Intel® Core™ i7/5/i3 processor
- Four-channel Gigabit Power over Ethernet (GbE PoE)
- Wide input power range (9 ~ 36 V DC)
- Internal USB dongle space with lock design
- Isolated digital I/O

## Product description

Powerful Intel® Core™ i Processor based PC for machine vision applications. Built in 4-Channel GigE PoE ports for direct connection to GIG-E cameras.

The AIIS-5410P also has an additional PCI-E card port for additional frame grabbers, fieldbus cards or GPU cards.