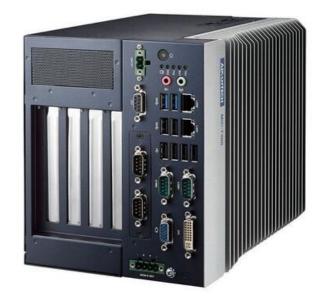

## ADVANTECH - MIC MODULAR PC SYSTEMS

Compact modular PCs that support imodule expansion

MIC-7300-S1A1E Modular Compact Fanless PC, Intel Celeron N3350, iModule

- Compact Fanless System
- Intel® Celeron® N3350 to Intel® Xeon®
- iModule compatible
- GPU compatible for deep learning applications
- 9 ~ 36 V DC input power range

## Product description

The compact modular MIC series of computers support i-module expansion to satisfy diverse application requirements. The fanless design can be widely deployed for factory and machine automation. Reduced lead time for built to order systems due to the easy configuration system.