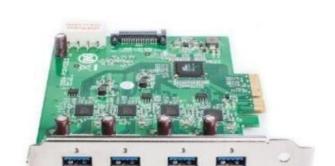

## BASLER - INTERFACE CARDS, USB 3.0 PCIE

2000036233 USB 3.0 Interface Card PCle, Fresco FL1100, 4HC, x4, 4Ports

- 2 or 4 ports
- USB 3.0 PCI-Express interface
- Transfer rates up to 380 MB/s per port
- Data transfer for USB 3.0 cameras

## Product description

USB 3.0 card with 4 USB 3.0 ports for data transfer. The card features 4 host controllers and a x4 PCIe interface.

With transfer rates of up to 380 MB/s per port (even when all four ports are used), the card is suitable for multi-camera applications with maximum bandwidth.